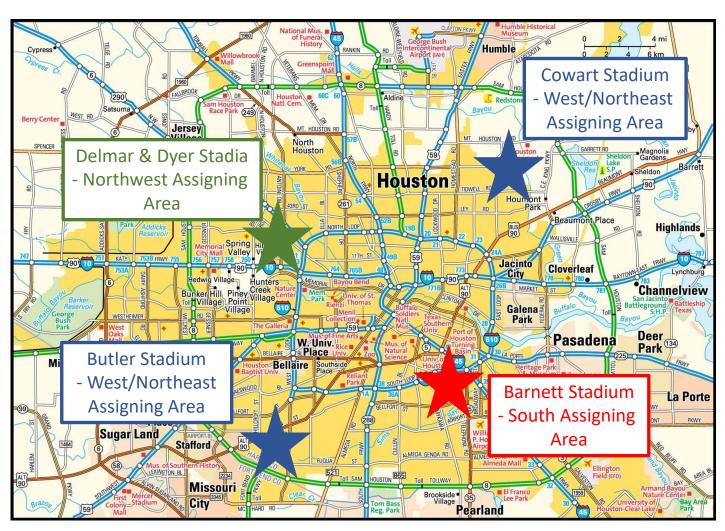

## **HSSOA 2023-24 Houston ISD Stadiums By Assignor**

Note – HISD District games are hosted at neutral school district owned venues.

There are five venues as shown on the map.
Delmar & Dyer are next door to each other.