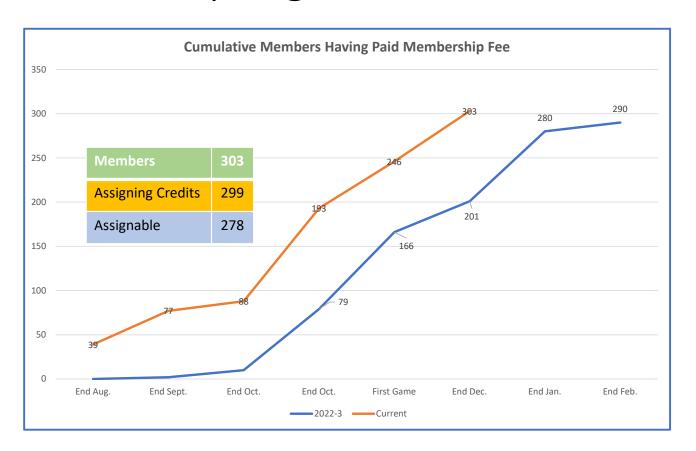

## Financially Eligible Full, New & U21 Referees

303 members.

- 219 from last season.
- 64 new members.
- 20 from past seasons.

The 2022-23 season began on 9<sup>th</sup> December 2022, 2023-24 season 8<sup>th</sup> December.

HSSOA had 201 members at 12/31/22 season versus 303 a year later.

- 1. 303 members have paid their fees.
- 2. Payments to assignors start early January.